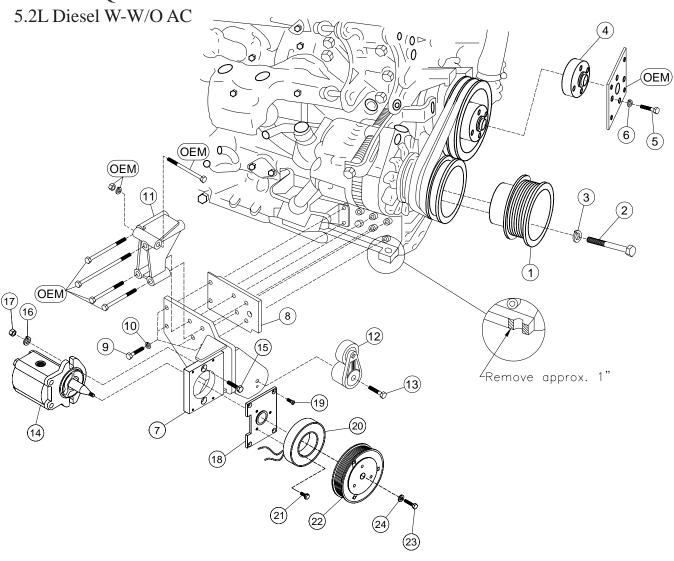

## **INSTALLATION NOTES**

1. Disconnect the negative battery cable. Remove the three bolts holding the fan shroud to the engine braces. Remove the four nuts from the fan clutch and remove the fan and fan clutch assembly from the engine. Loosen and remove the alt. belt and A/C belt if equipped. Remove the fan clutch mounting plate from the water pump.

(Do not remove the pulley).

- 2. Remove the four bolts holding the crank pulley on the crankshaft. (It may be necessary to use an impact to remove the bolts). Clean any dirt or rust from the inside of the OEM pulley. Install the drive pulley (1) using four 16mm bolts (2) and lockwashers (3). Tighten securely. Install the aluminum fan spacer (4) and the OEM fan clutch adapter onto the water pump using bolts (5) and lockwashers (6).
- 3. Before the pump bracket (7) can be installed a boss on the front of the engine block (approx. 1") must be removed. This can be done using a hacksaw etc. (See illustration)
- 4. Remove the O.E.M. alternator. Remove the lower alternator bracket. Remove the front two motor mount bolts. Install the pump mounting bracket (7) and spacer plate (8) onto the engine block at that location using bolts (9) and lockwashers (10). Install new lower alternator bracket (11) as shown in the illistration using O.E.M. bolts. Install the alternator on the new lower alternator bracket (11) using the O.E.M. bolt and nut. Install the O.E.M. belt(s). Install the pump (14) onto the bracket (7) with bolts (15), lockwashers (16), and nuts (17). Install the tensioner (12) with bolt (13). Install the coil adapter plate (18) with bolts (19). Install the coil and clutch as per manufacturer's instructions. Install pump drive belt (25).
- 5. Install the fan onto the water pump with the four OEM nuts. Using the 1/2 spacers, move the fan shroud ahead and hold in place with bolts provided. *NOTE:* The fan shroud brace on the lower passenger side will need to be removed and a nylon strap is used to hold it in place. Connect the negative battery cable. Check for clearance on all hoses, wires, etc.

## CMKI11-5200-ZP8-AC

2011-2025 Isuzu

NPR-HD/NQR/NRR

## **PARTS LIST**

- 1. SPC 2308 (1)
- 2. 16mm x 100mm 1.5 (4)
- 3. 16mm LW (4)
- 4. FSO 4.7 (1)
- 5. 8mm x 35mm 10.9 (4)
- 6. 8mm LW (4)
- 7. SMP 230A-8 (1)
- 8. SPS 33 (1)
- 9. 10mm x 40mm 10.9 (4)
- 10. 10mm LW (4)
- 11. SMB 2301 (1)
- 12. 89231TIPCS (1)
- 13. 10mm x 55mm (1)
- 14. Clutch Pump (1) (Sold Separately)

- 15. 3/8 x 1-1/2 NC (2)
- 16. 3/8 LW (2)
- 17. 3/8 NC (2)
- 18. MCA01 Clutch Mtg Plate (1)
- 19. 1/4 x 3/4 NC FHSCS (4)
- 20. Coil (Sold Separately) (1)
- 21. Capscrew-19T34530 (3) (t=8-10 ft/lbs)
- 22. Clutch (Sold Separately) (1)
- 23. Capscrew-19T38756 (1)
  - $(t=20 \, ft/lbs)$
- 24. Flat Washer-21MZ3487 (1)
- 25. Belt: 5080400 Dayco