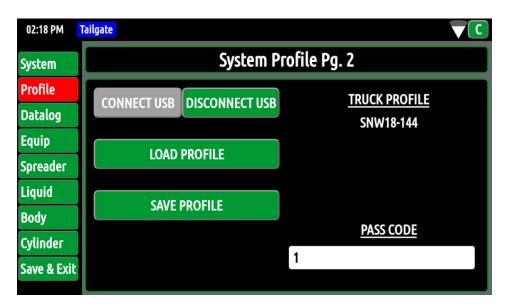

## SYSTEM PROFILES

**Truck Profile Number** – Each system contains a "system profile" that includes all the unique calibration settings, button mapping, and I/O configurations of the control system. These profile numbers mirror the system number and reference the overall system BOM. Profiles can either be uploaded or downloaded from truck to truck with a USB drive.

Configuration Menu – System Profile Page