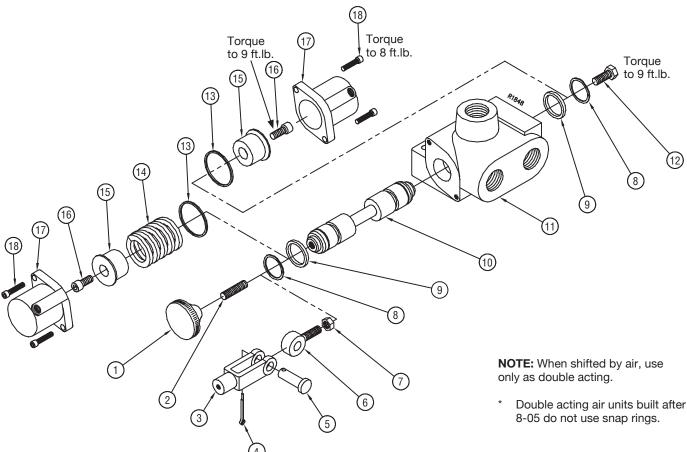

## MUNCIE SELECTOR VALVE SERVICE PARTS LIST

| QTY | PART NUMBER                                    | DESCRIPTION                                                                                                                                                                 |
|-----|------------------------------------------------|-----------------------------------------------------------------------------------------------------------------------------------------------------------------------------|
| 1   | 28MK0155                                       | Knob                                                                                                                                                                        |
| 1   | 20T35651                                       | Stud                                                                                                                                                                        |
| 1   | B27086A14                                      | Cable Clevis (85 Series)                                                                                                                                                    |
| 1   | B27086A56                                      | Cable Clevis (165 Series)                                                                                                                                                   |
| 1   | 1412C                                          | Cotter Pin                                                                                                                                                                  |
| 1   | B2708-1/2-6A                                   | Pivot Pin                                                                                                                                                                   |
| 1   | 28T21135                                       | Eye Bolt                                                                                                                                                                    |
| 1   | 22MJ3824                                       | Jam Nut                                                                                                                                                                     |
| 2   | 24T35630 *                                     | Spherical Snap Ring (Not used on Air Shift)                                                                                                                                 |
| 2   | 12T36870                                       | O-Ring, Spool                                                                                                                                                               |
| 1   | NA                                             | Valve Spool                                                                                                                                                                 |
| 1   | NA                                             | Valve Body                                                                                                                                                                  |
| 1   | 19T35708                                       | Hex Head Cap Screw                                                                                                                                                          |
| 2   | 12T35629                                       | O-Ring, Air Cup Seal                                                                                                                                                        |
|     | 1<br>1<br>1<br>1<br>1<br>1<br>1<br>1<br>2<br>2 | 1 28MK0155<br>1 20T35651<br>1 B27086A14<br>1 B27086A56<br>1 1412C<br>1 B2708-1/2-6A<br>1 28T21135<br>1 22MJ3824<br>2 24T35630 *<br>2 12T36870<br>1 NA<br>1 NA<br>1 19T35708 |

| ITEM                                                                                        | QTY | PART NUMBER          | DESCRIPTION                                              |  |  |
|---------------------------------------------------------------------------------------------|-----|----------------------|----------------------------------------------------------|--|--|
| 14                                                                                          | 1   | 27T35628<br>27T37635 | Spring (1.125 Dia) <i>Obsolete</i><br>Spring (1.146 Dia) |  |  |
| 15                                                                                          | 2   | 28T37634 *           | Spring Retainer (1.066 Long)                             |  |  |
| 16                                                                                          | 2   | 19T35633 *           | Socket Head Cap Screw                                    |  |  |
| 17                                                                                          | 2   | 28T35627             | Air Cup                                                  |  |  |
| 18                                                                                          | 4   | 19T35595             | Socket Head Cap Screw                                    |  |  |
| NOTE:                                                                                       |     |                      |                                                          |  |  |
| 1. Items 13 thru 18 are included in Kit No. MSV-DAK.                                        |     |                      |                                                          |  |  |
| See RVC-HK-45 for Sealed Cable Hook-Up Kit     Service Parts.                               |     |                      |                                                          |  |  |
| 3. Manual Air Activation Kit Part No. 48T38051.                                             |     |                      |                                                          |  |  |
| <ol> <li>Items 3 thru 5 are included in Kit Numbers<br/>165CLK-500 or 85CLK-500.</li> </ol> |     |                      |                                                          |  |  |